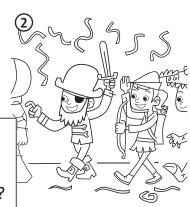

Lots of people dress up at Halloween. She's wearing a witch costume. She's got a black hat and a purple dress. She's got an orange wig. She's wearing green shoes.

I love carnival. Look at the different costumes. He's a pirate! He's got a brown beard and grey boots. He's wearing a black hat. Who's your favourite character?