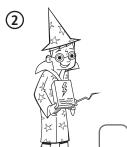

Lots of people dress up at Halloween. She's wearing a witch costume. She's got a black hat and a purple dress. She's got an orange wig. She's wearing green shoes.

I love carnival. Look at the different costumes. He's a pirate! He's got a brown beard and grey boots. He's wearing a black hat. Who's your favourite character?