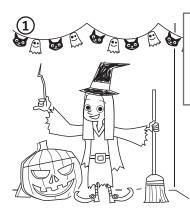

Lots of people dress up at Halloween. She's wearing a witch costume. She's got a black hat and a purple dress. She's got an orange wig. She's wearing green shoes.

I love carnival. Look at the different costumes. He's a pirate! He's got a brown beard and grey boots. He's wearing a black hat. Who's your favourite character?