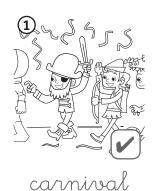

Lots of people dress up at Halloween. She's wearing a witch costume. She's got a black hat and a purple dress. She's got an orange wig. She's wearing green shoes.

I love carnival. Look at the different costumes. He's a pirate! He's got a brown beard and grey boots. He's wearing a black hat. Who's your favourite character?